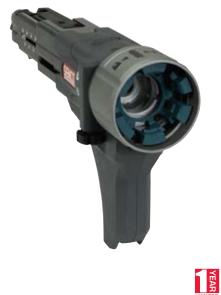

## DURA SPIN

#### Applications

Depending of the tool speed (RPM) in combination with your screw type this attachment can be used for different applications like; Drywall (to wood or steel studs), Cement board, Underlayment, Sheating to steel, Metal framing, Structural steel decking, Rigid foam insulation.

#### **Features & Benefits**

 Adjustable depth-of-drive with depth lock, Detachable feed system for esier reversing, Tool free adjustable nose-piece, Corner-fit feed system, Feed on return.

# **DS55 Duraspin attachments**

| Technical specifications |                    |
|--------------------------|--------------------|
| Dimension (LxWxH)        | 280x372,4x140,5 mm |
| Net weight               | 0,58 kg            |
| Magazine capacity        | 50 pieces          |