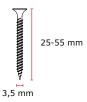

Applications

Depending of the tool speed (RPM) in combination with your screw type this attachment can be used for different applications like; Drywall (to wood or steel studs), Cement board, Underlayment, Sheating to steel, Metal framing, Structural steel decking, Rigid foam insulation.

#### **Features & Benefits**

 Adjustable depth-of-drive with depth lock, Detachable feed system for esier reversing, Tool free adjustable nose-piece, Corner-fit feed system, Feed on return.

# **DS55 Duraspin attachments**

| Technical specifications |                    |
|--------------------------|--------------------|
| Dimension (LxWxH)        | 280x372,4x140,5 mm |
| Net weight               | 0,58 kg            |
| Magazine capacity        | 50 pieces          |

### **Fastener specification**